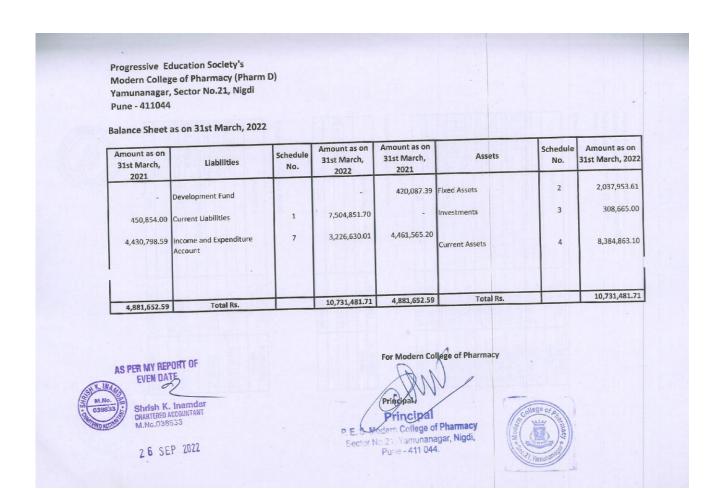

# Internal Audit Report 2022-23

Balance Sheet 2022-23

(M.Pharm)

**Progressive Education Society's** Modern College of Pharmacy (P.G.) Yamunanagar, Sector No.21, Nigdi Pune - 411044

Balance Sheet as on 31st March, 2023

| Amount as on<br>31st March,<br>2022 | Liabilities                 | Schedule<br>No. | Amount as on 31st<br>March, 2023 | Amount as on<br>31st March,<br>2022 | Assets                          | Schedule<br>No. | Amount as on<br>31st March,<br>2023 |
|-------------------------------------|-----------------------------|-----------------|----------------------------------|-------------------------------------|---------------------------------|-----------------|-------------------------------------|
|                                     | Capital Account             |                 | -                                | 9,095,893.07                        | Fixed Assets                    | 2               | 9,022,255.96                        |
| 27,645,795.68                       | Current Liabilities         | 1               | 25,447,674.68                    | 10,842,656.84                       | Current Assets                  | 3               | 12,156,247.00                       |
| 22,222,253.90                       | Loan (Advance Branch Units) |                 | 26,824,488.60                    | 2,500,118.95                        | Investments                     | 4               | 3,977,122.49                        |
| -                                   | Bank Suspense               |                 | -                                |                                     | Income & Expenditure<br>Account | 5               | 27,116,537.83                       |
| 49,868,049.58                       | Total Rs.                   |                 | 52,272,163.28                    | 49,868,049.58                       | Total Rs.                       |                 | 52,272,163.28                       |

As per Report of Even Date CA Mugdha Kunal Pradhan

Place: Pune
Date: 14 JUL 2023
UDIN: 231554068HAZHG2683

For Modern College of Pharmacy

Principal

Place : Pune Date:

Sector No.21, Yannunanagar, Nigdi,

Pune - 411 044.