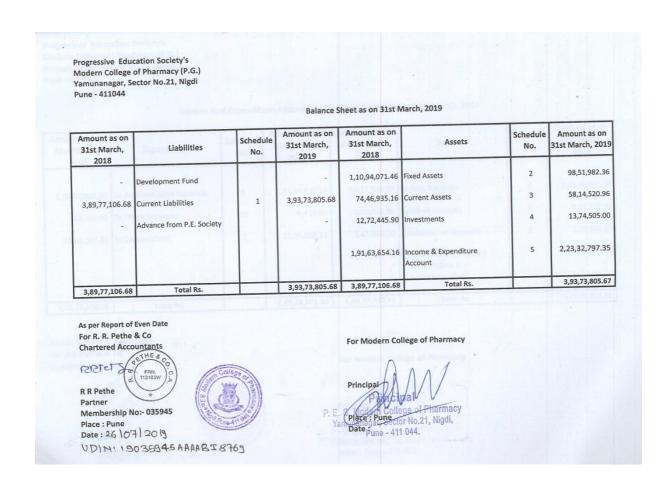

| Amount as on<br>31st March, 2022 | Liabilities               | Schedule No. | Amount as on<br>31st March, 2023 | Amount as on<br>31st March, 2022 | Assets         | Schedule No. | Amount as on<br>31st March, 2023 |
|----------------------------------|---------------------------|--------------|----------------------------------|----------------------------------|----------------|--------------|----------------------------------|
| -                                | Development Fund          |              | -                                | 16,169,762.46                    | Fixed Assets   | 2            | 19,473,973.05                    |
| 55,739,565.35                    | Advance from P.E. Society |              | 54,408,799.35                    | 66,084,777.25                    | Current Assets | 3            | 66,732,781.68                    |
| 14,102,358.51                    | Current Liabilities       | 1            | 6,965,559.71                     | 2,540,010.09                     | Investments    | 4            | 7,070,974.19                     |
| 14,952,625.89                    | Profit and Loss Account   | 5            | 31,903,369.86                    |                                  |                |              |                                  |
| 84,794,549.80                    | Total Rs.                 |              | 93,277,728.92                    | 84,794,549.80                    | Total Rs.      |              | 93,277,728.92                    |