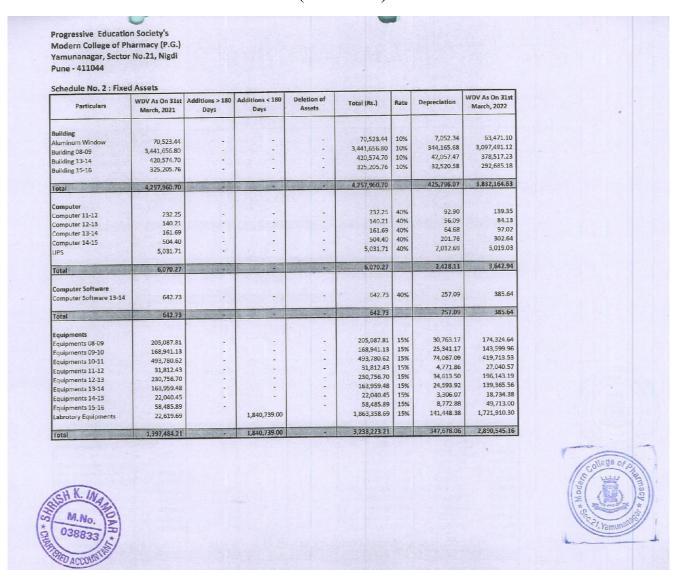

#### Fixed Asset – Depreciation

(M.Pharm)

Progressive Education Society's Modern College of Pharmacy (P.G.) Yamunanagar, Sector No.21, Nigdi Pune - 411044

Schedule No. 2 : Fixed Assets

| Particulars                               | WDV As On<br>31st March,<br>2022 | Additions > 180<br>Days | Additions < 180<br>Days | Deletion of Assets | Total (Rs.)              | Rate      | Depreciation | WDV As On 31st<br>March, 2023 |
|-------------------------------------------|----------------------------------|-------------------------|-------------------------|--------------------|--------------------------|-----------|--------------|-------------------------------|
|                                           |                                  |                         |                         |                    |                          |           |              |                               |
| Building                                  | ** *** **                        |                         |                         | 4.1                | 63,471.10                | 10%       | 6,347.11     | 57,123.99                     |
| Aluminum Window                           | 63,471.10                        |                         |                         | 5.1                | 3,097,491.12             | 10%       | 309,749.11   | 2,787,742.01                  |
| Building 08-09                            | 3,097,491.12                     |                         |                         |                    | 378,517.23               | 10%       | 37,851.72    | 340,665.51                    |
| Building 13-14                            | 378,517.23                       | -                       |                         |                    | 292,685.18               | 10%       | 29,268.52    | 263,416.66                    |
| Building 15-16                            | 292,685.18                       | -                       |                         |                    | 232,000.10               | (100.000) | 200          |                               |
| Total                                     | 3,832,164.63                     |                         | 2                       | - 1                | 3,832,164.63             |           | 383,216.46   | 3,448,948.17                  |
|                                           |                                  |                         |                         |                    |                          |           |              |                               |
| Computer                                  | 139.35                           |                         |                         |                    | 139.35                   | 40%       | 55.74        | 83.61                         |
| Computer 11-12                            | 84.13                            |                         |                         |                    | 84.13                    | 40%       | 33.65        | 50.48                         |
| Computer 12-13                            | 97.02                            |                         |                         |                    | 97.02                    | 40%       | 38.81        | 58.21                         |
| Computer 13-14                            | 302.64                           |                         |                         |                    | 302.64                   | 40%       | 121.06       | 181.58                        |
| Computer 14-15                            |                                  |                         |                         |                    | 3,019.03                 | 40%       | 1,207.61     | 1,811.42                      |
| UPS                                       | 3,019.03                         |                         |                         |                    | -,                       | 20000     |              |                               |
| Total                                     | 3,642.16                         |                         |                         | •                  | 3,642.16                 |           | 1,456.87     | 2,185.30                      |
| Computer Software Computer Software 13-14 | 385.64                           |                         |                         |                    | 385.64                   | 40%       | 154.26       | 231.38                        |
| Computer out the contract of              |                                  |                         |                         |                    | 385.64                   |           | 154.26       | 231.38                        |
| Total                                     | 385.64                           |                         | •                       | -                  | 303.04                   |           |              |                               |
| Equipments                                |                                  |                         |                         |                    | 174,324.64               | 15%       | 26,148.70    | 148,175.94                    |
| Equipments 08-09                          | 174,324.64                       |                         |                         |                    | 143,599.95               | 15%       | 21,539.99    | 122,059.97                    |
| Equipments 09-10                          | 143,599.96                       |                         |                         | 1 1                | 419.713.53               | 15%       | 62,957.03    | 356,756.50                    |
| Equipments 10-11                          | 419,713.53                       |                         |                         |                    | 27,040.57                | 15%       | 4,056.09     | 22,984.48                     |
| Equipments 11-12                          | 27,040.57                        | -                       |                         |                    |                          | 15%       | 29,421.48    | 166,721.72                    |
| Equipments 12-13                          | 196,143.19                       |                         |                         |                    | 196,143.19<br>139,365.56 | 15%       | 20,904.83    | 118,460.7                     |
| Equipments 13-14                          | 139,365.56                       |                         |                         | (9)                | 18,734.38                | 15%       | 2,810.16     | 15,924.23                     |
| Equipments 14-15                          | 18,734.38                        |                         |                         |                    |                          | 15%       | 7,456.95     | 42,256.0                      |
| Equipments 15-16                          | 49,713.00                        | -                       |                         |                    | 49,713.00                | 15%       | 350,913.27   | 2.383,830.0                   |
| Labrotory Equipments                      | 1,721,910.30                     | 222,190.00              | 790,643.00              | 2                  | 2,734,743.30             | 15%       | 330,913.27   | 2,505,65612                   |
| Total                                     | 2.890.545.13                     | 222,190.00              | 790,643.00              |                    | 3,903,378.13             |           | 526,208.49   | 3,377,169.6                   |