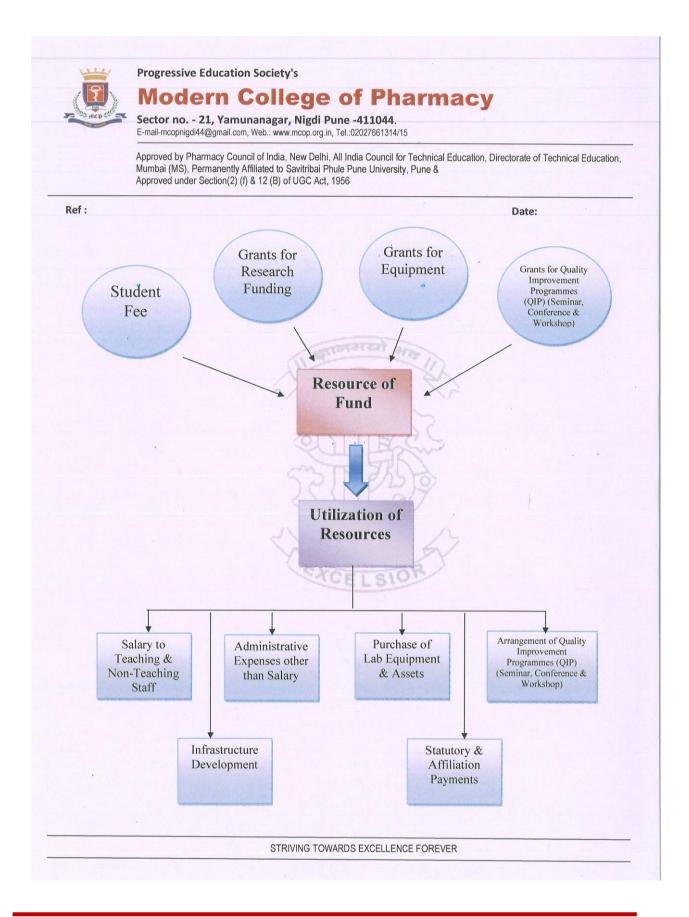

6.4.1 Institution has strategies for mobilization and optimal utilization of resources and funds from various sources (government/non-government organizations) and it conducts financial audits regularly (internal and external)