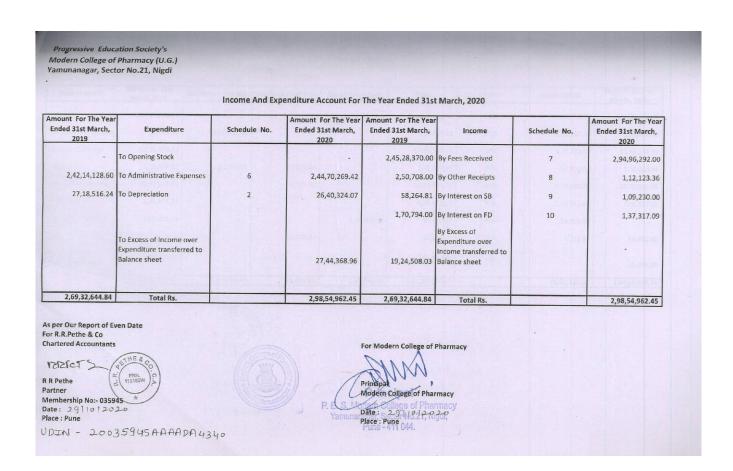

# Internal Audit Report 2022-23

Income & Expenditure Account 2022-23

(B.Pharm)

Progressive Education Society's Modern College of Pharmacy (U.G.) Yamunanagar, Sector No.21, Nigdi

Income And Expenditure Account For The Year Ended 31st March, 2023

| Amount For The Year<br>Ended 31st March,<br>2022 | Expenditure                                                             | Schedule No. | Amount For The Year<br>Ended 31st March,<br>2023 | Amount For The Year<br>Ended 31st March,<br>2022 | Income            | Schedule No. | Amount For The Year<br>Ended 31st March,<br>2023 |
|--------------------------------------------------|-------------------------------------------------------------------------|--------------|--------------------------------------------------|--------------------------------------------------|-------------------|--------------|--------------------------------------------------|
| -                                                | To Opening Stock                                                        |              | -                                                | 45,449,711.00                                    | By Fees Received  | 7            | 52,464,019.00                                    |
| 33,338,373.78                                    | To Administrative Expenses                                              | 6            | 33,361,468.27                                    | 399,331.56                                       | By Other Receipts | 8            | 205,301.50                                       |
| 2,137,752.50                                     | To Depreciation                                                         | 2            | 2,664,710.36                                     | 104,453.00                                       | By Interest on SB | 9            | 176,638.00                                       |
|                                                  |                                                                         |              |                                                  | 127,742.00                                       | By Interest on FD | 10           | 130,964.10                                       |
| 10,605,111.28                                    | To Excess of Income over<br>Expenditure transferred to<br>Balance sheet |              | 16,950,743.97                                    |                                                  |                   |              |                                                  |
| 46,081,237.56                                    | Total Rs.                                                               |              | 52,976,922.60                                    | 46,081,237.56                                    | Total Rs.         |              | 52,976,922.60                                    |

As per Our Report of Even Date

CA Mugdha Kunal Pradhan

Membership No:- 155406 Date : 14 JUL 2023

Place : Pune

UDIN: 23155406BHAZHF 9941

For Modern College of Pharmacy

Principal

Modern College of Pharmacy

Date : Place : Pune

0.21, ramunanag Pune - 411 044.