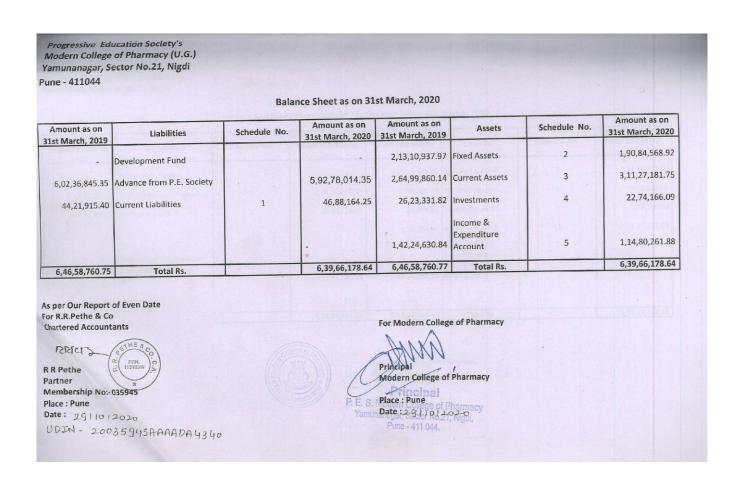

# Internal Audit Report 2022-23

Balance Sheet 2022-23

(B.Pharm)

**Progressive Education Society's** Modern College of Pharmacy (U.G.) Yamunanagar, Sector No.21, Nigdi Pune - 411044

Balance Sheet as on 31st March, 2023

| Amount as on<br>31st March, 2022 | Liabilities               | Schedule No. | Amount as on<br>31st March, 2023 | Amount as on<br>31st March, 2022 | Assets         | Schedule No. | Amount as on<br>31st March, 2023 |
|----------------------------------|---------------------------|--------------|----------------------------------|----------------------------------|----------------|--------------|----------------------------------|
| -                                | Development Fund          |              | -                                | 16,169,762.46                    | Fixed Assets   | 2            | 19,473,973.05                    |
| 55,739,565.35                    | Advance from P.E. Society |              | 54,408,799.35                    | 66,084,777.25                    | Current Assets | 3            | 66,732,781.68                    |
| 14,102,358.51                    | Current Liabilities       | 1            | 6,965,559.71                     | 2,540,010.09                     | Investments    | 4            | 7,070,974.19                     |
| 14,952,625.89                    | Profit and Loss Account   | 5            | 31,903,369.86                    |                                  |                |              |                                  |
| 84,794,549.80                    | Total Rs.                 |              | 93,277,728.92                    | 84,794,549.80                    | Total Rs.      |              | 93,277,728.92                    |

As per Our Report of Even Date

CA Mugdha Kunal Pradhan

Place : Pune

Date: 14 JUL 2023 UDIN: 23154068HAZHF9941

For Modern College of Pharmacy

Principal

Place : Pune

Date:

Yamunanagar, Nigdi