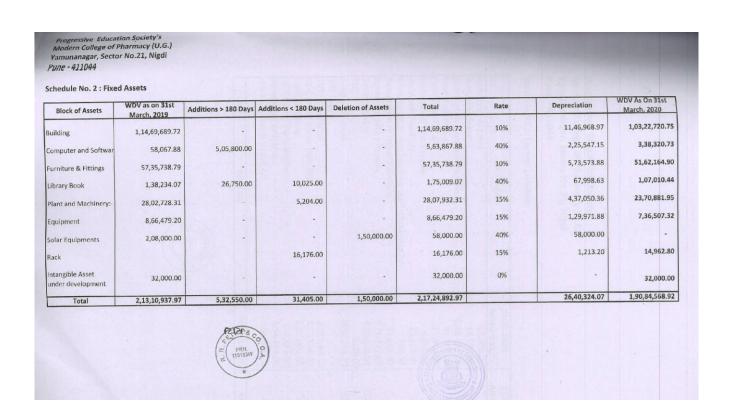

#### Fixed Asset – Depreciation

(B.Pharm)

Progressive Education Society's Modern College of Pharmacy (U.G.) Yamunanagar, Sector No.21, Nigdi Pune - 411044

Schedule No. 2 : Fixed Assets

| Block of Assets                    | WDV As On 31st<br>March, 2022 | Additions > 180 Days | Additions < 180 Days | Deletion of Assets | Total         | Rate   | Depreciation | WDV As On 31st<br>March, 2023 |
|------------------------------------|-------------------------------|----------------------|----------------------|--------------------|---------------|--------|--------------|-------------------------------|
| Building                           | 8,361,403.80                  | 508,621.00           | 1,393,518.00         | 181                | 10,263,542.81 | 10.00% | 956,678.38   | 9,306,864.43                  |
| Computer and Software              | 723,607.45                    | 94,990.00            | 932,200.00           | -                  | 1,750,797.46  | 40.00% | 513,878.99   | 1,236,918.46                  |
| Furniture & Fittings               | 4,197,920.30                  | 201,384.00           |                      |                    | 4,399,304.79  | 10.00% | 439,930.48   | 3,959,373.32                  |
| Library Book                       | 102,042.10                    | 193,781.00           | 268,095.00           |                    | 563,918.16    | 40.00% | 171,948.26   | 391,969.90                    |
| Plant and Machinery:-              | 1,868,772.42                  | 131,701.00           | 801,055.00           |                    | 2,801,528.26  | 15.00% | 360,150.11   | 2,441,378.15                  |
| Equipment                          | 758,342.56                    | 308,135.00           | 347,291.00           | w 1                | 1,413,768.96  | 15.00% | 186,018.39   | 1,227,750.56                  |
| Solar Equipments                   | 14,040.70                     |                      |                      | (4)                | 14,040.69     | 40.00% | 5,616.28     | 8,424.42                      |
| Rack                               | 10,810.63                     | 128,000.00           | *                    | 20                 | 138,810.62    | 15.00% | 20,821.59    | 117,989.03                    |
| Fan                                | 11,902.50                     | 52,550.00            |                      |                    | 64,452.50     | 15.00% | 9,667.88     | 54,784.63                     |
| Intangible Asset under development | 120,920.00                    | 82,000.00            | 525,600.00           | -                  | 728,520.00    | y.     |              | 728,520.00                    |
| Total                              | 16,169,762.46                 | 1,701,162.00         | 4,267,759.00         | -                  | 22,138,684.27 |        | 2,664,710.36 | 19,473,973.05                 |